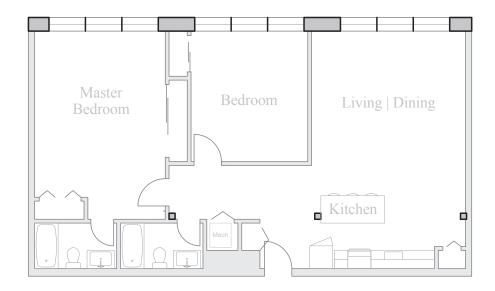

## Unit 301

FLOOR 3 2 Bedroom, 2 Bath 1235 SQUARE FEET

Residences:

Waterfall Views Historic Details Spacious Open Floorplans

Kitchen & Living Spaces:

Open Kitchens Granite Countertops Stainless Steel Appliances