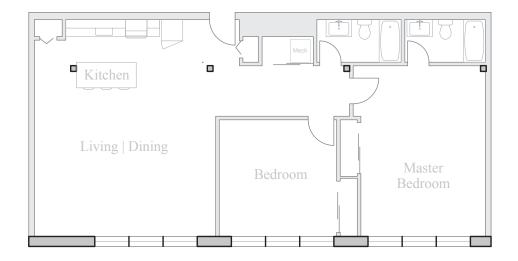

## Unit 302

FLOOR 3 2 Bedroom, 2 Bath 1340 SQUARE FEET

Residences:

Waterfall Views Historic Details Spacious Open Floorplans

Kitchen & Living Spaces:

Open Kitchens Granite Countertops Stainless Steel Appliances